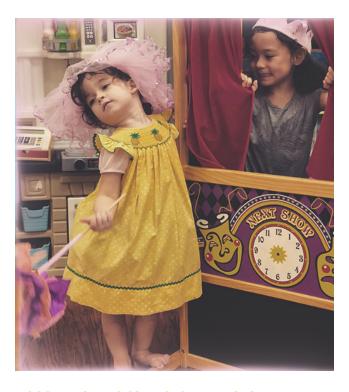

There is a maximum of 5 students per group (7 for ballet class), with one adult on site, and one adult on call. **STRICT SOCIAL DISTANCING GUIDELINES ARE OBSERVED.** 

Activities include ballet, creative dance, yoga, music, "costume shop" crafts such as creating tiaras, headpieces, and fairy wands, puppetry, mask-making, and outdoor activities.