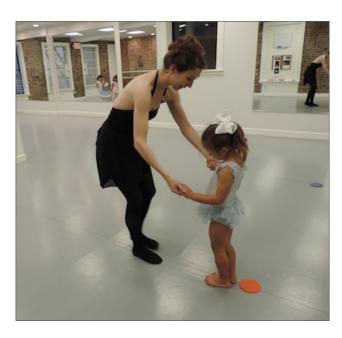

# About the Program...

The Ballet Club offers a creative, nurturing,

and fun **Small Group** Mini-Camp Program for ages 3-6 years Mondays through Fridays, beginning at **9:00 am** (Students are to be downstairs in the lobby to be escorted upstairs promptly at **8:59 am) until 12:45 pm**.

There is a maximum of 5 students per group (7 for ballet class), with one adult on site, and one adult on call. **STRICT SOCIAL DISTANCING GUIDELINES ARE OBSERVED.** 

Activities include ballet, creative dance, yoga, music, "costume shop" crafts such as creating tiaras, headpieces, and fairy wands, puppetry, mask-making, and outdoor activities.