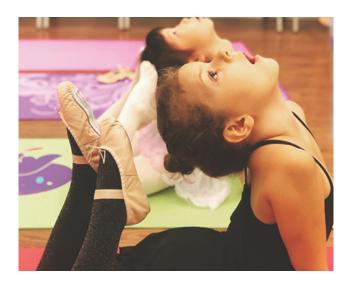

There is a maximum of 5 students per group (7 for ballet class), with one adult on site, and one adult on call. **STRICT SOCIAL DISTANCING GUIDELINES ARE OBSERVED.** 

Activities include ballet, creative dance, yoga, music, "costume shop" crafts such as creating tiaras, headpieces, and fairy wands, puppetry, mask-making, and outdoor activities.

### Sample Schedule

CREATIVE DANCE OR YOGA OR MUSIC

SNACK: CLEANING

BALLET

PARK OR PLAY TIME OR STORY TIME; CLEANING

LUNCH

BREAK FOR WASH-UP & DISMISSAL AT 12:45 PM