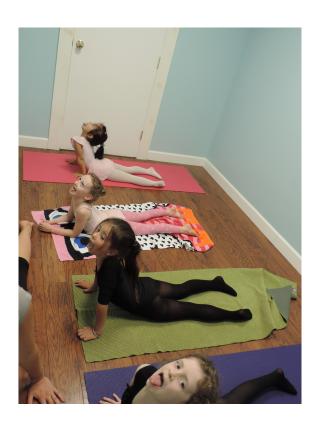

There is a maximum of 5 students per group (7 for ballet class), with one adult on site, and one adult on call. **STRICT SOCIAL DISTANCING GUIDELINES ARE OBSERVED.** 

Activities include ballet, creative dance, yoga, music, "costume shop" crafts such as creating tiaras, headpieces, and fairy wands, puppetry, mask-making, and outdoor activities.

## What to bring:

Nut-free Lunch

Snacks are provided

Yoga mat or towel

Sanitizer (sanitizer is also on site)

markers, scissors, glue

spare change of clothes

Your Imagination!

### Sample Schedule

CREATIVE DANCE OR YOGA OR MUSIC

SNACK: CLEANING

BALLET

PARK OR PLAY TIME OR STORY TIME; CLEANING

LUNCH

BREAK FOR WASH-UP & DISMISSAL AT 12:45 PM